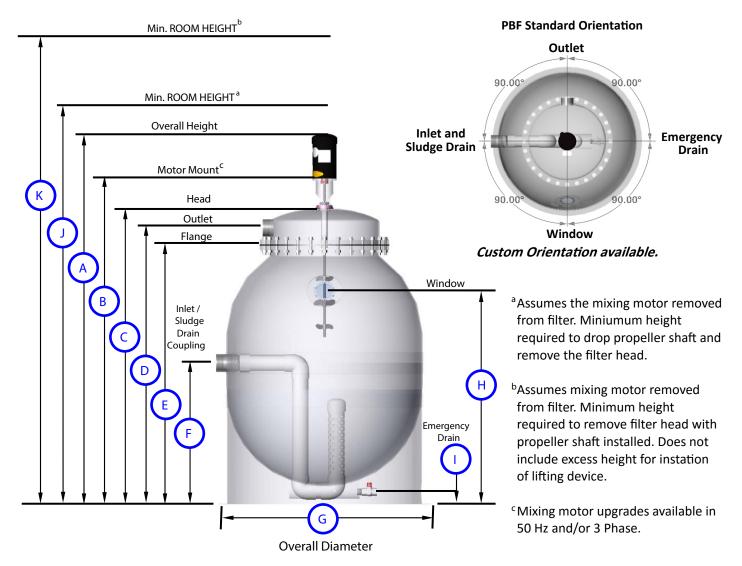

## PBF-5S SPECIFICATIONS

| A  | 74" |
|----|-----|
| В  | 64" |
| С  | 56" |
| D  | 52" |
| E  | 48" |
| F  | 26" |
| G  | 24" |
| Н  | 37" |
| I  | 3"  |
| J  | 78" |
| (K | 7'  |

| Std. Motor HP: Phase / Hz/ V <sup>c</sup> | 1/2 HP: 1 /60 / 115 / 208-230 |
|-------------------------------------------|-------------------------------|
| Std. Motor Amp Draw <sup>c</sup>          | 7.40 / 3.6 - 3.70             |
| Max Flow Rate                             | 100 gpm                       |
| Ft³ of Media                              | 5                             |
| Ft <sup>2</sup> of Surface Area           | 2000                          |
| Inlet/Sludge Drain Coupling               | 2"Fipt                        |
| Outlet Pipe                               | (1) x 3"Fipt                  |
| Emergency Drain Valve                     | 1" Fipt                       |
| Inlet Valve                               | 2" Fipt                       |
| Sludge Drain Valve                        | 1.25" Fipt                    |
| Backwash Water Loss                       | 6-10 gallons                  |
| Max Operating Pressure                    | 20 PSI                        |
| Shipping Weight                           | 450 Lbs                       |

Filter shown for Illustrative Purposes only.

Drawing is NOT drawn to scale.

108 Industrial Avenue New Orleans, LA 70121 www.astfilters.com info@astfilters.com Phone: 504.837.5575 Toll-Free:800.939.3659 Fax: 504.837.5585