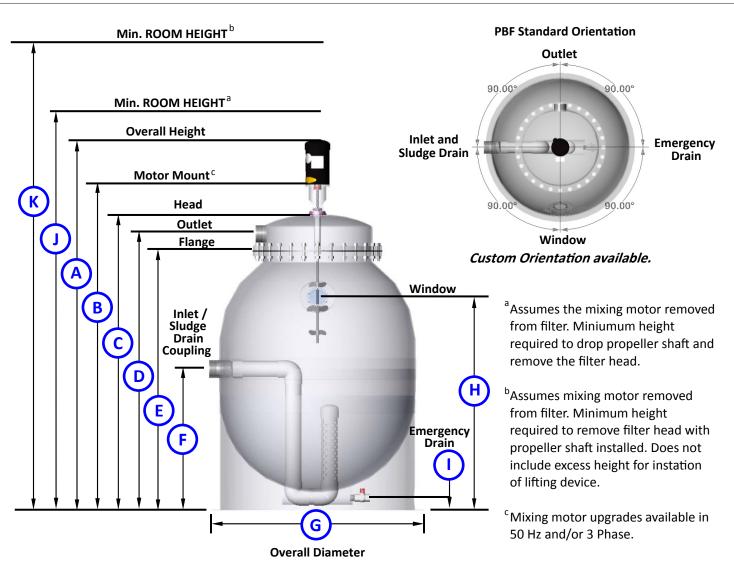

## AST FILTERS.COM PBF-50S SPECIFICATIONS

| A        | 118″  | Std. Motor HP : Phase / Hz/ V <sup>c</sup> | 5 HP: 3 / 60 / 208 / 230-460        | )                              |
|----------|-------|--------------------------------------------|-------------------------------------|--------------------------------|
| В        | 104″  | Std. Motor Amp Draw <sup>c</sup>           | 15/ 13.2 - 6.6                      |                                |
| С        | 95.5″ | Max Flow Rate                              | 600 gpm                             | Filter shown for               |
| D        | 94.5″ | Ft <sup>3</sup> of Media                   | 50                                  | Illustrative<br>Purposes only. |
| E        | 85.5″ | Ft <sup>2</sup> of Surface Area            | 20000                               |                                |
| F        | 52″   | Inlet/Sludge Drain Coupling                | 6 "Fipt                             |                                |
| G        | 72″   | Outlet Pipe                                | (2x) 6"Fipt, 180 <sup>°</sup> apart | Drawing is NOT drawn to scale. |
| Н        | 73″   | Emergency Drain Valve                      | 1.5" Fip                            |                                |
| 1        | 4″    | Inlet Valve                                | 6" Fipt                             | -                              |
| J        | 123″  | Sludge Drain Valve                         | 6" Fipt                             | -                              |
| (ĸ       | 11.5′ | Backwash Water Loss                        | 50-150 gallons                      | -                              |
| <u> </u> |       | Max Operating Pressure                     | 20 PSI                              | 1                              |
|          |       | Shipping Weight                            | 3250 Lbs                            | )                              |
|          |       |                                            |                                     |                                |