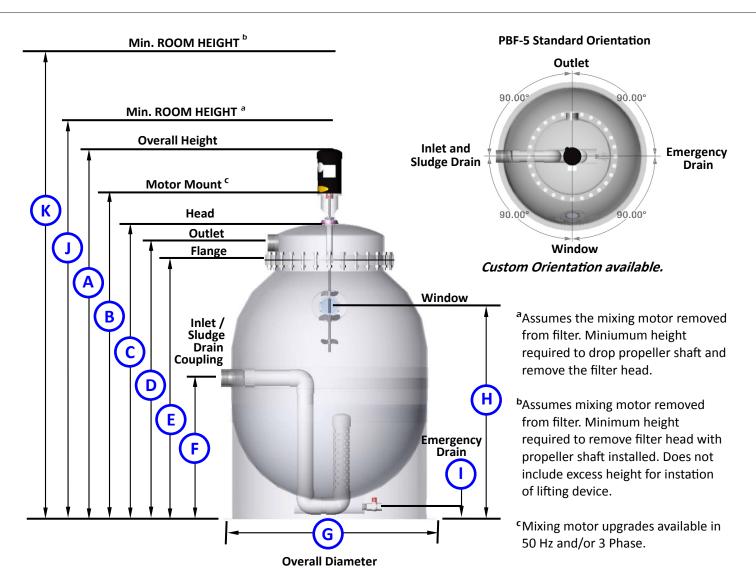

## **AST**FILTERS.COM

**PBF-5 SPECIFICATIONS** 

| 77.5″ | Std. Motor HP : Phase / Hz/ V <sup>c</sup>                   | 1/2 HP: 1 /60 / 115 / 208-230                                                                                                                                                                                                     |
|-------|--------------------------------------------------------------|-----------------------------------------------------------------------------------------------------------------------------------------------------------------------------------------------------------------------------------|
| 68″   | Std. Motor Amp Draw <sup>c</sup>                             | 7.40 / 3.6 - 3.70                                                                                                                                                                                                                 |
| 60″   | Max Flow Rate                                                | 50 gpm                                                                                                                                                                                                                            |
| 56″   | Ft <sup>3</sup> of Media                                     | 5                                                                                                                                                                                                                                 |
| 52″   | Ft <sup>2</sup> of Surface Area                              | 2000                                                                                                                                                                                                                              |
| 30″   | Inlet/Sludge Drain Coupling                                  | 1.5"Fipt                                                                                                                                                                                                                          |
| 34″   | Outlet Pipe                                                  | (1x) 2"Fipt                                                                                                                                                                                                                       |
| 38.5″ | Emergency Drain Valve                                        | 1" Fipt                                                                                                                                                                                                                           |
| 3″    | Inlet Valve                                                  | 1.5" Fipt                                                                                                                                                                                                                         |
| 82″   | Sludge Drain Valve                                           | 1.25" Fipt                                                                                                                                                                                                                        |
| 7.5′  | Backwash Water Loss                                          | 6-10 gallons                                                                                                                                                                                                                      |
|       | Max Operating Pressure                                       | 20 PSI                                                                                                                                                                                                                            |
|       | Shipping Weight                                              | 425 Lbs                                                                                                                                                                                                                           |
|       | 68"<br>60"<br>56"<br>52"<br>30"<br>34"<br>38.5"<br>3"<br>82" | 68"Std. Motor Amp Drawc60"Max Flow Rate56"Ft³ of Media52"Ft² of Surface Area30"Inlet/Sludge Drain Coupling34"Outlet Pipe38.5"Emergency Drain Valve3"Inlet Valve82"Sludge Drain Valve7.5'Backwash Water LossMax Operating Pressure |

Filter shown for Illustrative Purposes only.

Drawing is NOT drawn to scale.