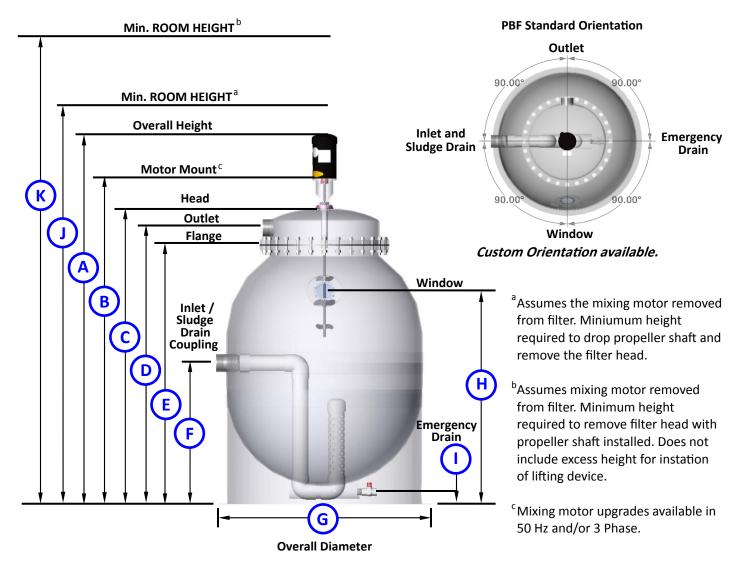

## PBF-25S SPECIFICATIONS

| A  | 103"  |
|----|-------|
| В  | 91"   |
| С  | 83"   |
| D  | 79"   |
| E  | 73"   |
| F  | 40.5" |
| G  | 59"   |
| Н  | 55"   |
| I  | 3.5"  |
| J  | 107"  |
| (K | 10'   |

| Std. Motor HP: Phase / Hz/ V <sup>c</sup> | 2 HP: 1 /60 / 115 / 208-230 |
|-------------------------------------------|-----------------------------|
| Std. Motor Amp Draw <sup>c</sup>          | 18.8/ 10-9.4                |
| Max Flow Rate                             | 300 gpm                     |
| Ft <sup>3</sup> of Media                  | 25                          |
| Ft <sup>2</sup> of Surface Area           | 10000                       |
| Inlet/Sludge Drain Coupling               | 4"Fipt                      |
| Outlet Pipe                               | (2x) 4"Fipt                 |
| Emergency Drain Valve                     | 1" Fipt                     |
| Inlet Valve                               | 3" Fipt                     |
| Sludge Drain Valve                        | 1.25" Fipt                  |
| Backwash Water Loss                       | 30-60 gallons               |
| Max Operating Pressure                    | 20 PSI                      |
| Filter Weight/Shipping Weight             | ~1508 Lbs / 1700 Lbs        |

Filter shown for Illustrative Purposes only.

Drawing is NOT drawn to scale.

108 Industrial Avenue New Orleans, LA 70121 www.astfilters.com info@astfilters.com Phone: 504.837.5575 Toll-Free:800.939.3659 Fax: 504.837.5585