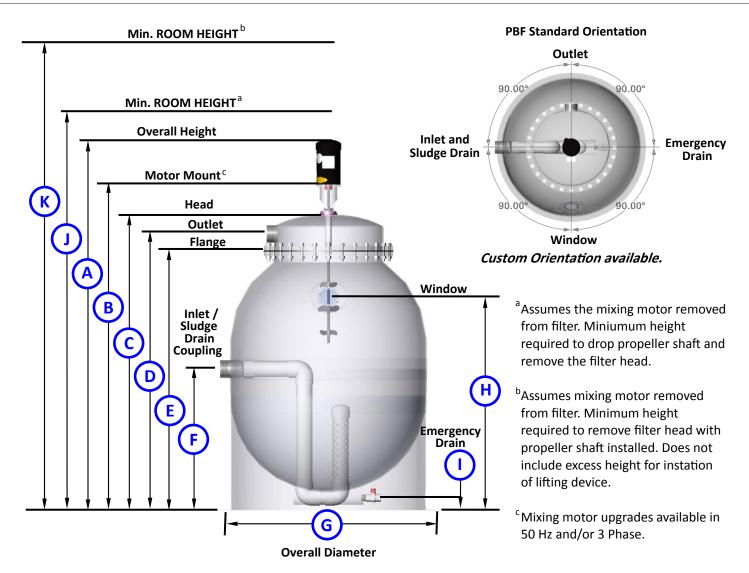

## PBF-10S SPECIFICATIONS

| ( A | ~86" \ |
|-----|--------|
| В   | 76"    |
| С   | 67.5"  |
| D   | 65"    |
| E   | 60"    |
| F   | 36"    |
| G   | 40"    |
| Н   | 47.5"  |
| I   | 3"     |
| J   | 90"    |
| K   | 8.5′   |

| Std. Motor HP: Phase / Hz/ V <sup>c</sup> | 1 HP: 1 /60 / 115 / 208-230 |
|-------------------------------------------|-----------------------------|
| Std. Motor Amp Draw <sup>c</sup>          | 14.0/ 6.80 - 7.00           |
| Max Flow Rate                             | 200 gpm                     |
| Ft <sup>3</sup> of Media                  | 10                          |
| Ft <sup>2</sup> of Surface Area           | 4000                        |
| Inlet/Sludge Drain Coupling               | 3"Fipt                      |
| Outlet Pipe                               | (1x) 3"Fipt                 |
| Emergency Drain Valve                     | 1" Fipt                     |
| Inlet Valve                               | 3" Fipt                     |
| Sludge Drain Valve                        | 1.25" Fipt                  |
| Backwash Water Loss                       | 10-30 gallons               |
| Max Operating Pressure                    | 20 PSI                      |
| Shipping Weight                           | 750 Lbs                     |

Filter shown for Illustrative Purposes only.

Drawing is NOT drawn to scale.

108 Industrial Avenue New Orleans, LA 70121 www.astfilters.com info@astfilters.com Phone: 504.837.5575 Toll-Free:800.939.3659 Fax: 504.837.5585