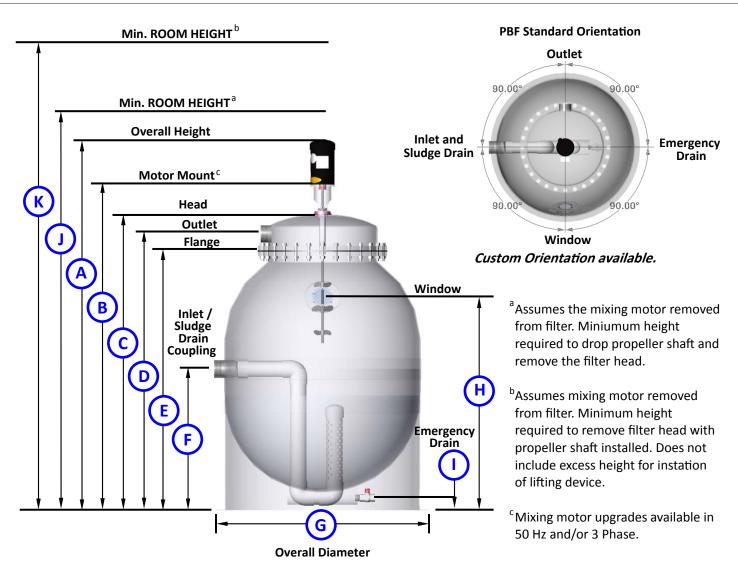

| A | ~150" |
|---|-------|
| В | 130"  |
| С | 122"  |
| D | 121"  |
| E | 112"  |
| F | 58"   |
| G | 92"   |
| Н | 87"   |
| I | ~5.5" |
| J | 156"  |
| K | 14.5' |

| Std. Motor HP: Phase / Hz/ V <sup>c</sup> | 10 HP: 3 / 60 / 208 / 230-460 |
|-------------------------------------------|-------------------------------|
| Std. Motor Amp Draw <sup>c</sup>          | 28 / 26 - 13                  |
| Max Flow Rate                             | 600 gpm                       |
| Ft <sup>3</sup> of Media                  | 100                           |
| Ft <sup>2</sup> of Surface Area           | 40000                         |
| Inlet/Sludge Drain Coupling               | 6 "Fipt                       |
| Outlet Pipe                               | (2x) 6"Fipt, 180° apart       |
| Emergency Drain Valve                     | 2" Fip                        |
| Inlet Valve                               | 6" Fipt                       |
| Sludge Drain Valve                        | 6" Fipt                       |
| Backwash Water Loss                       | 100-200 gallons               |
| Max Operating Pressure                    | 20 PSI                        |
| Shipping Weight                           | 6000 Lbs                      |

Filter shown for Illustrative Purposes only.

**Drawing is NOT** drawn to scale.

108 Industrial Avenue New Orleans, LA 70121 www.astfilters.com

info@astfilters.com Phone: 504.837.5575 Toll-Free:800.939.3659 Fax: 504.837.5585