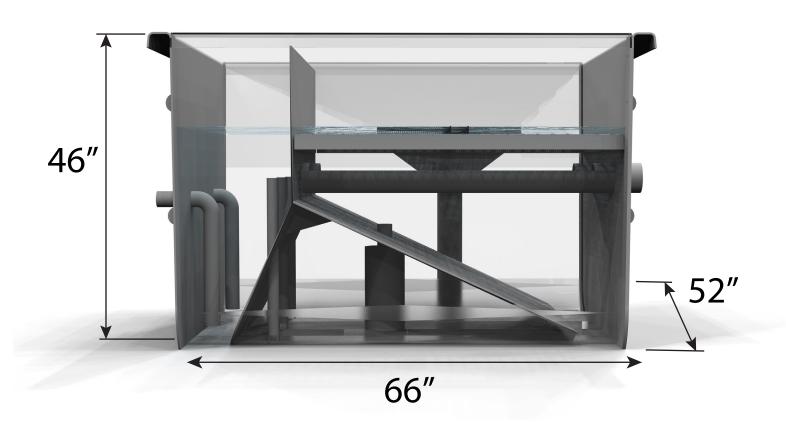

## **SPECIFICATIONS:**

Filter shown for Illustrative Purposes only.

Drawing is NOT drawn to scale.

Some parts have been made transparent to show internal details.

| Std. Motor HP: Phase / Hz/ V <sup>c</sup> | 1/8 HP: 1 /60 / 115   |
|-------------------------------------------|-----------------------|
| Full Load Amps                            | 3.1                   |
| Max Flow Rate                             | 100 gpm               |
| Ft³ of Media                              | 10                    |
| Ft <sup>2</sup> of Surface Area           | 3580                  |
| Inlet/Sludge Drain Coupling               | (2x) 4"Fipt/4-6" Fipt |
| Outlet Pipe                               | 4-6"Fipt              |
| Emergency Drain Valve                     | 1" Fipt               |
| Inlet Valve                               | 3" Fipt               |
| Sludge Drain Valve                        | 1.25" Fipt            |
| Max Operating Pressure                    | Atmospheric pressure  |