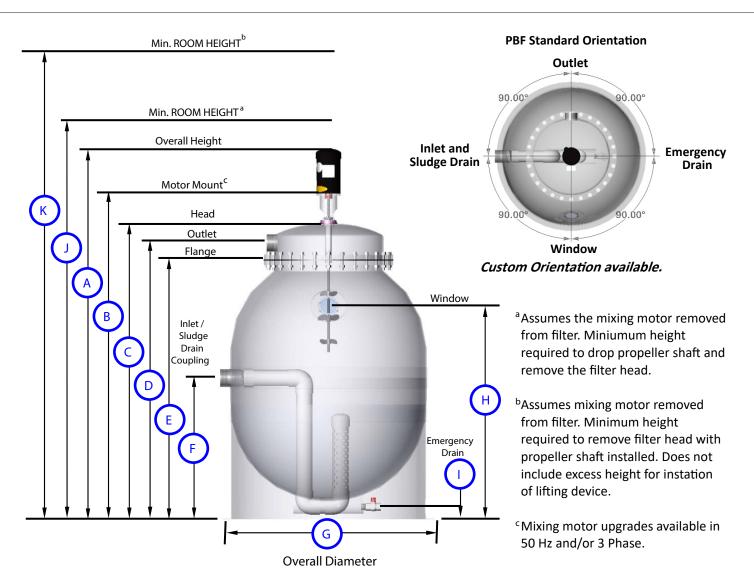

## **AST**FILTERS.COM

**PBF-5S SPECIFICATIONS** 

| A | 74" |
|---|-----|
| В | 64" |
| C | 56" |
| D | 52" |
| E | 48" |
| F | 26" |
| G | 24" |
| Н | 37" |
| I | 3″  |
| J | 78″ |
| K | 7'  |
|   |     |

| Std. Motor HP : Phase / Hz/ V <sup>c</sup> | 1/2 HP: 1 /60 / 115 / 208-230 |
|--------------------------------------------|-------------------------------|
| Std. Motor Amp Draw <sup>c</sup>           | 7.40 / 3.6 - 3.70             |
| Max Flow Rate                              | 100 gpm                       |
| Ft <sup>3</sup> of Media                   | 5                             |
| Ft <sup>2</sup> of Surface Area            | 2000                          |
| Inlet/Sludge Drain Coupling                | 2"Fipt                        |
| Outlet Pipe                                | (1) x 3"Fipt                  |
| Emergency Drain Valve                      | 1" Fipt                       |
| Inlet Valve                                | 2" Fipt                       |
| Sludge Drain Valve                         | 1.25" Fipt                    |
| Backwash Water Loss                        | 6-10 gallons                  |
| Max Operating Pressure                     | 20 PSI                        |
| Shipping Weight                            | 450 Lbs                       |

Filter shown for Illustrative Purposes only.

Drawing is NOT drawn to scale.