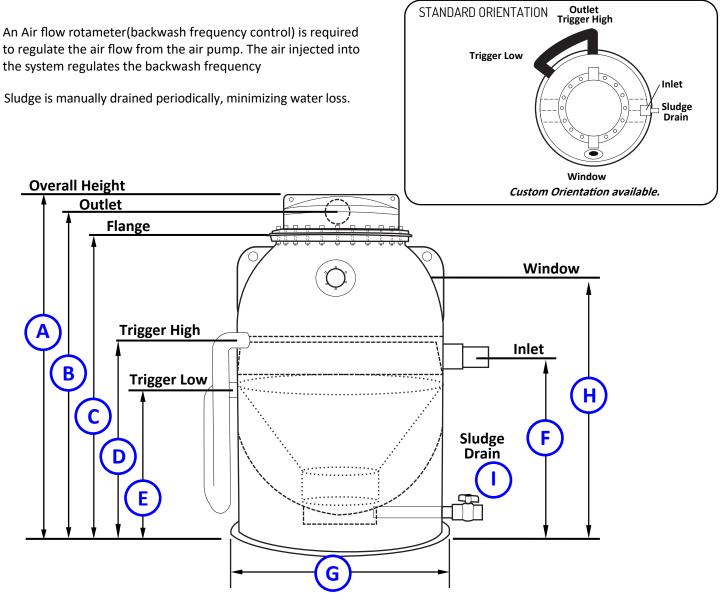

## **Overall Diameter**

| A | 104″   | Max Flow Rate                   | 375 gpm     | )                                                  |
|---|--------|---------------------------------|-------------|----------------------------------------------------|
| В | 94.5″  | Ft <sup>3</sup> of Media        | 25          |                                                    |
| С | 87.5″  | Ft <sup>2</sup> of Surface Area | 10000       | Filter shown for<br>Illustrative<br>Purposes only. |
| D | 49″    | Outlet Pipe                     | (2x) 6"FIPT |                                                    |
| Е | 39.5″  | Inlet Pipe                      | 6" FIPT     |                                                    |
| F | 60.25″ | Sludge Drain Valve              | 1.5" FIPT   | Drawing is NOT                                     |
| G | 59″    | Max Operating Pressure          | 20 PSI      | drawn to scale.                                    |
| Н | 68.5″  | Shipping Weight                 | 1700 Lbs    | 7                                                  |
|   | 3.5″   |                                 |             |                                                    |