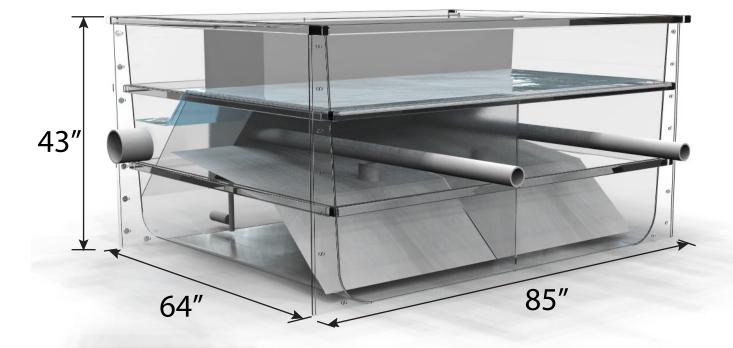

Filter shown for Illustrative Purposes only.

Drawing is NOT drawn to scale.

Some parts have been made transparent to show internal details.

| Std. Motor HP : Phase / Hz/ V <sup>c</sup> | 1/8 HP: 1 /60 / 115  |
|--------------------------------------------|----------------------|
| Full Load Amps                             | 3.1                  |
| Max Flow Rate                              | 170 gpm              |
| Ft <sup>3</sup> of Media                   | 17                   |
| Ft <sup>2</sup> of Surface Area            | 6086                 |
| Inlet/Sludge Drain Coupling                | (2x) 3"Fipt          |
| Outlet Pipe                                | 4"Fipt               |
| Emergency Drain Valve                      | 1" Fipt              |
| Inlet Valve                                | 3" Fipt              |
| Sludge Drain Valve                         | 1.5" Fipt            |
| Max Operating Pressure                     | Atmospheric pressure |