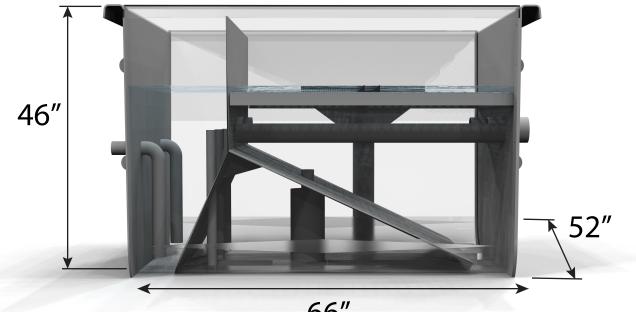

## Filter shown for Illustrative Purposes only.

Drawing is NOT drawn to scale.

Some parts have been made transparent to show internal details.

66"

## **SPECIFICATIONS:**

| Std. Motor HP : Phase / Hz/ V <sup>c</sup> | 1/8 HP: 1 /60 / 115   |
|--------------------------------------------|-----------------------|
| Full Load Amps                             | 3.1                   |
| Max Flow Rate                              | 100 gpm               |
| Ft <sup>3</sup> of Media                   | 10                    |
| Ft <sup>2</sup> of Surface Area            | 3580                  |
| Inlet/Sludge Drain Coupling                | (2x) 4"Fipt/4-6" Fipt |
| Outlet Pipe                                | 4-6"Fipt              |
| Emergency Drain Valve                      | 1" Fipt               |
| Inlet Valve                                | 3" Fipt               |
| Sludge Drain Valve                         | 1.25" Fipt            |
| Max Operating Pressure                     | Atmospheric pressure  |