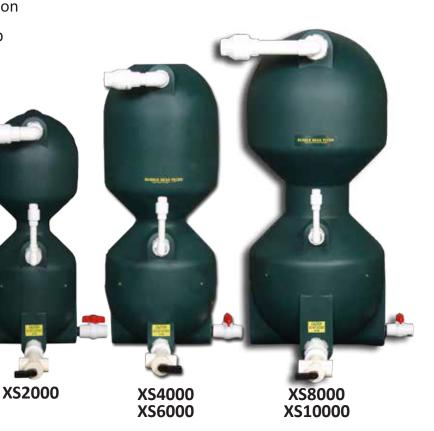

## Polyethylene Units

| MODELS                                                                                           | Max Flow<br>Rate(gpm) | Cubic Feet<br>Bead Media | Height / diameter<br>(in) | Inlet and Outlet<br>Sizes (in) | Backwash Water<br>Loss (gallons) |
|--------------------------------------------------------------------------------------------------|-----------------------|--------------------------|---------------------------|--------------------------------|----------------------------------|
| XS300                                                                                            | 10                    | .25                      | 20 / 12                   | 3/4"                           | 2.5                              |
| XS500                                                                                            | 10                    | .25                      | 32/10                     | 3/4"                           | 5                                |
| XS1000                                                                                           | 10                    | .5                       | 35/12                     | 1"                             | 8.5                              |
| XS2000                                                                                           | 15                    | 1                        | 42.5/16                   | 1 1/2"                         | 12                               |
| XS4000                                                                                           | 30                    | 2                        | 49/19.5                   | 1 1/2"                         | 25                               |
| XS6000                                                                                           | 45                    | 3                        | 49/19.5                   | 1 1/2"                         | 25                               |
| XS8000                                                                                           | 60                    | 4                        | 60/26                     | 2″                             | 45                               |
| XS10000                                                                                          | 75                    | 5                        | 60/26                     | 2"                             | 45                               |
| XS models have a max pressure of 10 psi. XS models are manufactured out of polyethylene plastic. |                       |                          |                           |                                |                                  |