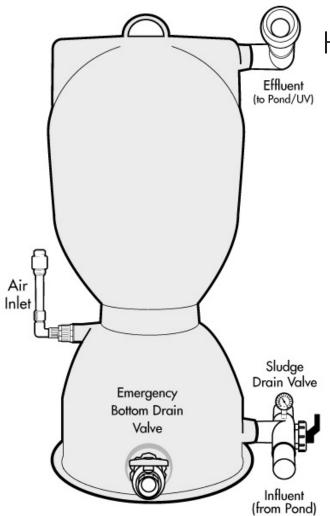

## High Pressure Fiberglass Units

- Provides biological and mechanical filtration
- Uses low pressure, low horsepower pump
- Easy to install
- Closed filter easy to connect with UV
- Weather and salt resistant
- Superior solids removal
- Excellent nitrification
- No mechanical parts to wear out
- Small compact footprint
- Proven product with over 20 years in the field

| FIBERGLASS<br>MODELS | Max Flow<br>Rate(gpm)                              | Cubic Feet<br>Bead Media | Height / diameter<br>(in) | Inlet and Outlet<br>Sizes (in) | Backwash Water<br>Loss (gallons) |  |
|----------------------|----------------------------------------------------|--------------------------|---------------------------|--------------------------------|----------------------------------|--|
| XF 4000              | 30                                                 | 2                        | 53.5/26                   | 1 1/2"                         | 25                               |  |
| XF 6000              | 45                                                 | 3                        | 53.5/26                   | 1 1/2"                         | 25                               |  |
| XF 8000              | 60                                                 | 4                        | 63/33                     | 2"                             | 45                               |  |
| XF 10000             | 75                                                 | 5                        | 63/33                     | 2"                             | 45                               |  |
| XF 12000             | 90                                                 | 6                        | 78/36.5                   | 3"                             | 65                               |  |
| XF 20000             | 150                                                | 10                       | 84/40                     | 3"                             | 150                              |  |
|                      | XF fiberglass models have a max pressure of 15 psi |                          |                           |                                |                                  |  |